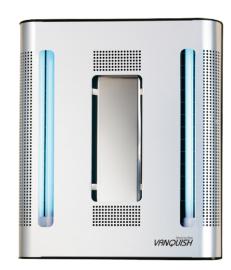

#### **Order Code:**

FGVWBA – Vanquish with standard lamps

FGVWSA – Vanquish with shatter resistant lamps

The **VANQUISH** is a slim line, discreet yet very efficient glue board fly killer with a removable front door for easy installation or cleaning.

It is fitted with 2 x 36 watt high attraction energy saving lamps and a fully electronic lighting gear which ensures low power consumption and doesn't require starters. By combining the above features with a super size glue board of over 1,240 cm $^2$  (complete with monitoring squares), the VANQUISH is a truly effective fly control unit, protecting up to 360 square metres.

Its anodised aluminium and steel construction means that it not only looks good but also offers excellent corrosion resistance.

Now with IEC socket for easier installation.

Actual size W 41 x H 48 x D 7.5 cm