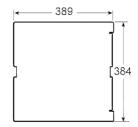

Its anodised aluminium and steel construction means that it not only looks good but also offers excellent corrosion resistance.

Now with IEC socket for easier installation.

Actual size W 41 x H 48 x D 7.5 cm

### **Packing Details**

Width 42 cm Height 58 cm Depth 8 cm Weight 5.5 kg