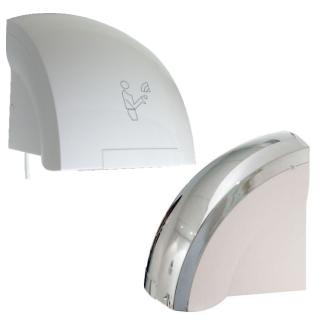

### **Order Code:**

**HCH1AW** – Chord hand dryer - white **HCH1AC** – Chord hand dryer - chromed

The Magnum **Chord** is the new generation entry level, automatic hand dryer for lower use areas.

Available in white or chrome finish, the Magnum Chord stylish lines will complement most washrooms.

# magnum Chord Hand Dryer