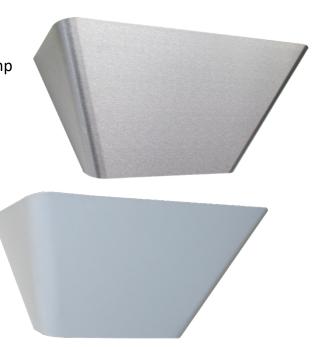

#### **Order Code:**

**FGW1SW** – Wall Fly White with shatter resistant lamp **FGW1SS** – Wall Fly Stainless with shatter resistant lamp

The Insect-a-clear **WALL-FLY** has been designed for areas such as restaurants, receptions, coffee shops or sandwich bars — in fact anywhere where discreet, stylish insect control is required. Smooth curvaceous lines replace the harsh square corners of old.

It is fitted with an 18w energy saving lamp and large unobstructed glue board. Every WALL-FLY chassis is constructed of bright annealed stainless steel with an option of powder coated white or grained finished stainless steel front.

Actual size W 45 x H 20 x D 14 cm