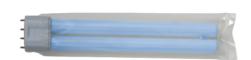

## **Replacement Order Code:**

**LL18WS** 18w shatter resistant lamp

MGWTR1 Glue boards (pack of 6)