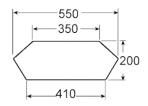

Actual size W 45 x H 20 x D 14 cm

### **Packing Details**

 Width
 45.5 cm

 Height
 22 cm

 Depth
 15.5 cm

 Weight
 3 kg