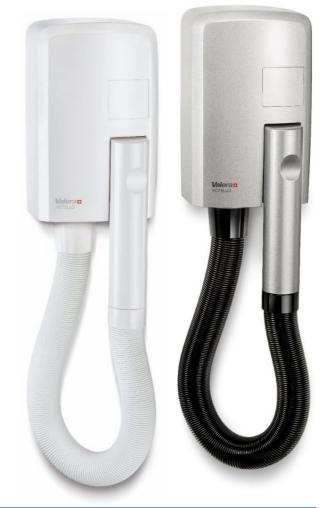

# EPANB6 – Hotello Bathroom 1200w in white / hotel use

(832.01/T)

#### EPANB9 – Hotello Bathroom 1200w in silver / hotel use (832.01/TS)

# Valera Hotello Bathroom 1200W

suitable for hotel use