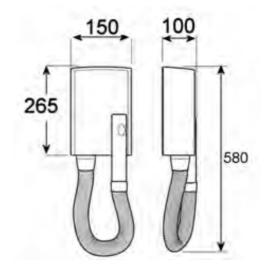

## **Packing Details**

Width – 16.5 cm Height - 47 cm Depth - 14 cm Weight - 1.81 kg

Hotello replacement order code:

**SPAHO1** – replacement hose – white

SPAHO2 – replacement hose - black