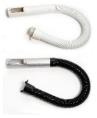

## **Packing Details**

Width – 16.5 cm Height - 47 cm Depth - 14 cm Weight - 1.81 kg

Hotello replacement order code:

**SPAHO1** – replacement hose – white

SPAHO2 – replacement hose - black