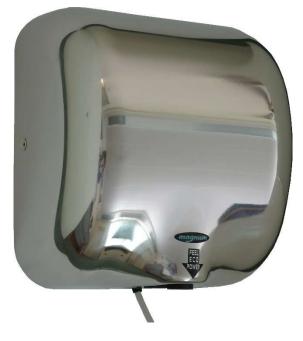

## Order Code:

HMA4AP – Master hand dryer in polished stainless.

The Magnum **Master** is the new generation high speed, automatic hand dryers that will dry your hands in approximately 15 seconds.

With its internal switch, there is the option to have the heater on of off. A blue light guides the user to the airflow.

In polished stainless steel the Master is perfect for high usage areas or where the client requires amazingly quick drying times.

## magnum Master Hand Dryer