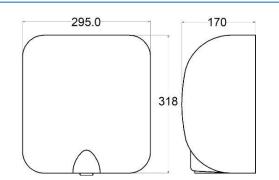

## **Packing Details**

| Width  | 33.5 cm |
|--------|---------|
| Height | 36.5 cm |
| Depth  | 21.5 cm |
| Weight | 4.9 kg  |

The manufacturer reserve the right to change specifications without prior notice